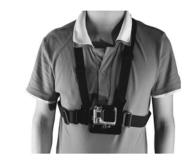

**2** Secure your GoPro camera to the J-hook using the thumb screw, then put on the chest strap.

**3** To remove the J-hook from chest strap mount, press the buckle on the J-hook, then slide the J-hook out.