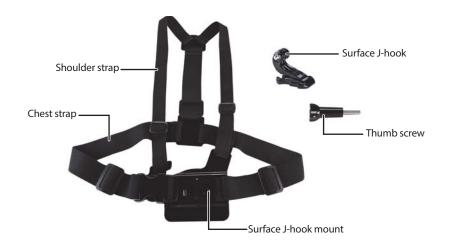

#### **PACKAGE CONTENTS**

- Adjustable chest mount
- Surface J-hook
- Thumb screw
- Quick Setup Guide

| ITEM                 | DESCRIPTION                                                                                                      |
|----------------------|------------------------------------------------------------------------------------------------------------------|
| Shoulder strap       | Adjusts for a custom fit.                                                                                        |
| Chest strap          | Adjusts for a custom fit. Features a buckle for putting on and taking off.                                       |
| Surface J-hook mount | For inserting the surface J-hook.                                                                                |
| Surface J-hook       | Attach this hook to the groove in the surface<br>J-hook mount to secure your GoPro camera to<br>the chest strap. |
| Thumb screw          | Use this screw to secure your GoPro camera to the surface J-hook.                                                |