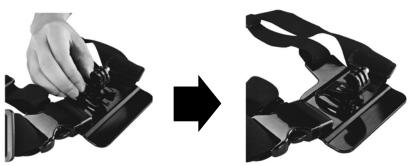

## **USING YOUR CHEST MOUNT SYSTEM**

**Note**: for ease of use, you may leave your GoPro camera attached to the surface J-hook and insert or remove on the chest mount system as needed.

1 Insert the surface J-hook into the groove on the surface J-hook mount, then push it until it clicks into place.

**2** Secure your GoPro camera to the J-hook using the thumb screw, then put on the chest strap.

**3** To remove the J-hook from chest strap mount, press the buckle on the J-hook, then slide the J-hook out.