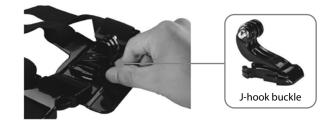

## **USING YOUR CHEST MOUNT SYSTEM**

**Note**: for ease of use, you may leave your GoPro camera attached to the surface J-hook and insert or remove on the chest mount system as needed.

1 Insert the surface J-hook into the groove on the surface J-hook mount, then push it until it clicks into place.

**2** Secure your GoPro camera to the J-hook using the thumb screw, then put on the chest strap.

**3** To remove the J-hook from chest strap mount, press the buckle on the J-hook, then slide the J-hook out.