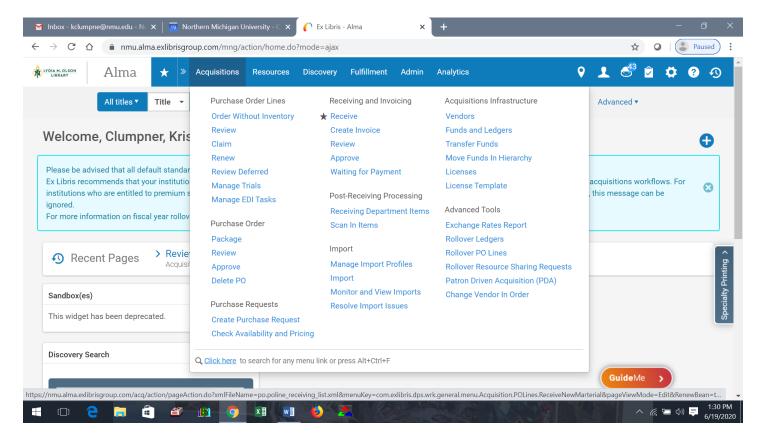

# **Alma: Serial Receiving**

By Krista Clumpner (Jun 19th 2020)

You must log in to Alma and verify that you are at location NMU C&M Under Acquisitions drop down, choose Receiving and invoicing, choose Receive